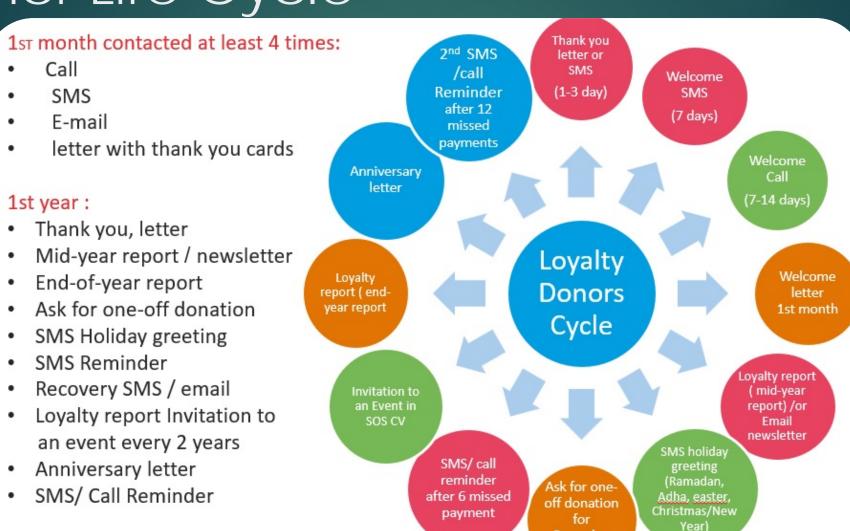

| \$ 12,000 |
| 50 \$ Program | \$ 50  | 50    | 12     | \$ 30,000 |
| 100\$ Program | \$ 100 | 25    | 12     | \$ 30,000 |
|               |        |       |        | \$ 70,000 |

# What do we need to start Individual Giving

- Market Potential Determined; People give for different reasons, your work could be one - Packages identified
- Some Investment Allocated
- 3) Payment Options available
- 4) Database available & identified
- 5) Simple Donor Life cycle in place
- 6) Online presence
- 7) Channels identified

## Break think of hands tied exercise

#### Packages

▶ Budget vs Package exercise / Grassroots Al Quds & Covid 19



stability of the organization on the long term.

Mapping & Prospecting (Interactive)

Mapping Exercise

► The Strength of Weak Ties



### Donor Life Cycle



Ramadan over SMS

## Thank you

Mohammad Hamdan

Email: hamdan.mwh@gmail.com

Mobile: 00970592800225

# Fundraising Donor Cycle



Stewardship

Identification





Solicitation

Qualification