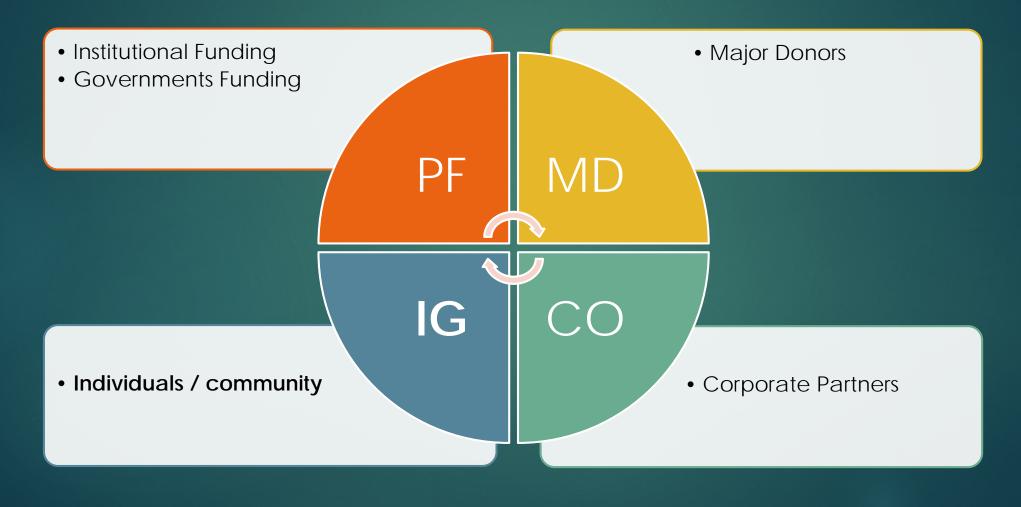

## Wrap Up: Fundraising Different Sources of Income

## Fundraising Sources of Income