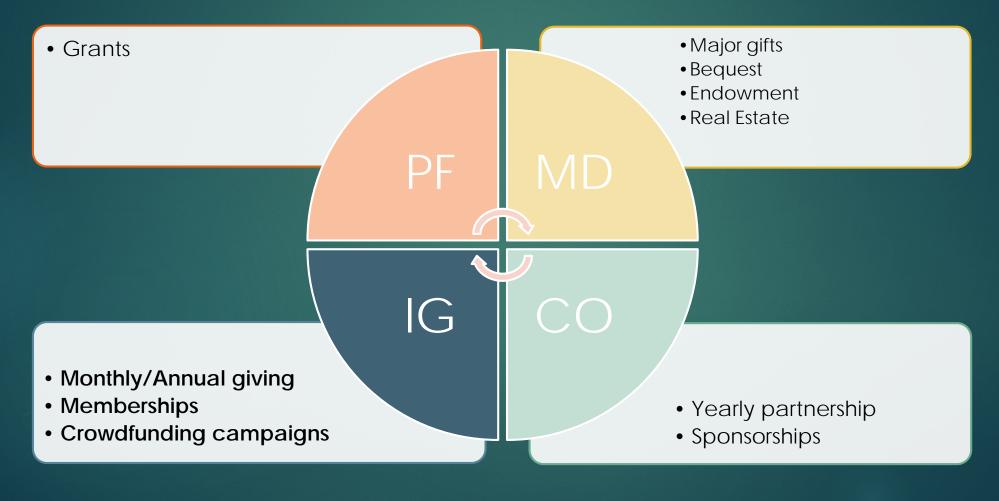

# Securing tomorrow's funds starts today

INDIVIDUAL GIVING
MOHAMMAD HAMDAN

#### Agenda

- ▶ Wrap Up
- ▶ What and Why
- What do we need to Kick off Individual Giving
- Agenda
- Packages
- Mapping and Prospecting
- ▶ Donor Life Cycle

## Wrap Up: Fundraising Different Sources of Income

## Fundraising Sources of Income



# Fundraising Types of Income



## What is Individual Giving and Why is matter?

- Simply; any type of donation can someone gives
- Diversify and sustain income
- ▶ Different forms: memberships, tickets, donations <u>Tijwal Safar</u> case
- The origin source of money, 70% of giving
- Direct impact, easy to show and measure
- ► Free alternative <u>Sakakini</u> case
- Increased awareness for your mission and deeper involvement
- Imagine if you start with 10\$ program?





## Tijwal Safar



https://www.facebook.com/tijwalsafar

#### Sakakini



https://www.facebook.com/KhalilSakakiniCenter

## Imagine

|               | Gift   | Donor | Months |           |
|---------------|--------|-------|--------|-----------|
| 10 \$ Program | \$ 10  | 100   | 12     | \$ 12,000 |
| 50 \$ Program | \$ 50  | 50    | 12     | \$ 30,000